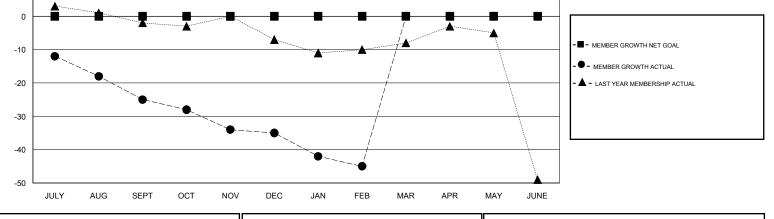

## District 11 E2

Results as of: 2/29/2020

| GMT:          |               | L           | OCATION MICHIGAN |                       |                           |                         | GMT CA                                             |  |
|---------------|---------------|-------------|------------------|-----------------------|---------------------------|-------------------------|----------------------------------------------------|--|
|               | Club          | S           |                  | Members               |                           |                         |                                                    |  |
|               | RESULTS FOR   | R 2019-2020 |                  | RESULTS FOR 2019-2020 |                           |                         |                                                    |  |
| QUARTER       | NEW CLUB GOAL | NEW CLUBS   | DROPPED CLUBS    | QUARTER               | MEMBER GROWTH NET<br>GOAL | MEMBER GROWTH<br>ACTUAL | DROPPED<br>MEMBERS ACTUAL<br>(including transfers) |  |
| JULY/AUG/SEPT | 0             | 0           | 2                | JULY/AUG/SEPT         | 0                         | 6                       | 29                                                 |  |
| OCT/NOV/DEC   | 0             | 0           | 0                | OCT/NOV/DEC           | 0                         | 10                      | 18                                                 |  |
| JAN/FEB/MAR   | 0             | 0           | 0                | JAN/FEB/MAR           | 0                         | 5                       | 15                                                 |  |
| APR/MAY/JUNE  | 0             | 0           | 0                | APR/MAY/JUNE          | 0                         | 0                       | 0                                                  |  |